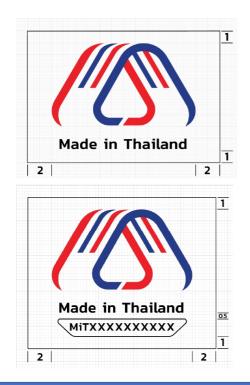

เพื่อความชัดเจนของตราสัญลักษณ์ จึงมีการกำหนดพื้นที่ว่างรอบ ตราสัญลักษณ์ เพื่อป้องกันไม่ให้มีส่วนประกอบอื่น ๆ ในบริเวณพื้นที่ ที่ตราสัญลักษณ์ได้วางอยู่มารบกวนจนเป็นอุปสรรคต่อการมองเห็น โดยระยะห่างด้านบนและด้านล่างจากปลายเครื่องหมายและตัวอักษร เป็น 1 ส่วน และระยะห่างของที่ว่างด้านขวาและซ้ายจากตรา สัญลักษณ์จะเป็น 2 ส่วน

- ขนาดเล็กสุดของตราสัญลักษณ์ ต้องมีขนาดไม่ต่ำกว่า 1.5X1.3 ซ.ม.
- ขนาดใหญ่ตามความเหมาะสมกับขนาดผลิตภัณฑ์ที่จะแสดงโลโก้ได้ ชัดเจน

เพื่อให้ตราสัญลักษณ์มองเห็นได้ชัดเจน

หมายเหตุ : สัดส่วนการใช้ตราสัญลักษณ์ จะต้องเป็นไปตามที่กำหนดไว้เท่านั้น

Made in Thailand logo/ ขนาดการใช้งานและพื้นที่ว่างรอบตราสัญลักษณ์

ขนาดเล็กสุดของตราสัญลักษณ์ Made in Thailand ต้องมีขนาด ไม่ต่ำกว่า 1.5 ซ.ม. ขนาดใหญ่สุดตามความเหมาะสมกับขนาดผลิตภัณฑ์ที่จะแสดงโลโก้ ได้ชัดเจน

#### ใช้ตราสัญลักษณ์บนผลิตภัณฑ์หรือสินค้า

ต้องมีเลขที่ใบรับรอง MiT ของผลิตภัณฑ์หรือสินค้านั้นๆ แสดงไว้ในกรอบสีเหลี่ยมคางหมู บริเวณด้านล่างของตราสัญลักษณ์ โดยมีระยะห่าง 0.5 ส่วน จากตราสัญลักษณ์

เลขที่ใบรับรอง MiT