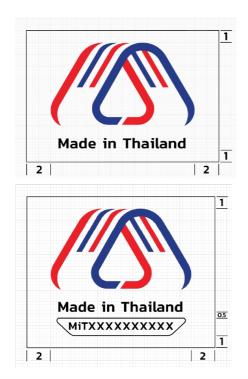

## การใช้งาน

ใช้ตราสัญลักษณ์ในสื่อประชาสัมพันธ์ เช่น สื่อสิ่งพิมพ์ สื่ออิเล็กทรอนิกส์ ฉากหลังเวที หรือการจัด Event ต่างๆ สามารถใช้ตราสัญลักษณ์ โดยไม่ต้องระบุเลขที่ใบรับรอง MiT

#### ใช้ตราสัญลักษณ์บนผลิตภัณฑ์หรือสินค้า

ต้องมีเลขที่ใบรับรอง MiT ของผลิตภัณฑ์หรือสินค้านั้นๆ แสดงไว้ในกรอบสีเหลี่ยมคางหมู บริเวณด้านล่างของตราสัญลักษณ์ โดยมีระยะห่าง 0.5 ส่วน จากตราสัญลักษณ์

เลขที่ใบรับรอง MiT

การแสดงสัญลักษณ์ ไม่ว่าจะบนตัวสินค้า เช่น บรรจุภัณฑ์ ของที่ห่อหุ้มตัวสินค้า หรืออื่น ๆ ที่ติดไปกับตัวสินค้า จะต้องแสดงโลโก้พร้อมเลขที่ใบรับรองสินค้าเท่านั้น

หมายเหตุ : สัดส่วนการใช้ตราสัญลักษณ์ จะต้องเป็นไปตามที่กำหนดไว้เท่านั้น