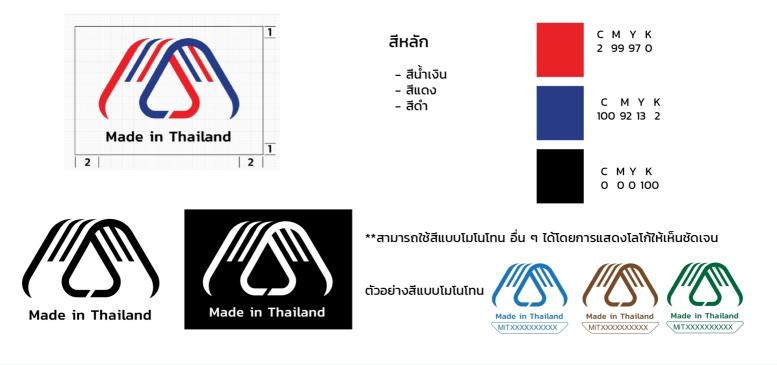

### ตราสัญลักษณ์ Made in Thailand

้เป็นตราสัญลักษณ์ของ "สภาอุตสหกรรมแห่งประเทศไทย" เพื่อใช้ในการรับรองผลิตภัณฑ์ที่ผลิตในประเทศไทย

#### ความหมาย

เป็นตราสัญลักษณ์ของ เพื่อใช้ในการรับรองผลิตภัณฑ์ที่ผลิตในประเทศไทย ใช้เส้นสีแดงและน้ำเงินเป็นเส้นมือแสดงถึงความเป็นไทย สื่อถึงสินค้าที่ผลิตจากประเทศไทย ตรงกลางเป็นรูปสามเหลี่ยม สื่อถึงการสร้างผลิตภัณฑ์สินค้าที่มีคุณภาพและมีความน่าเชื่อถือในระดับสากล ตัวอักษร Made in Thailand สื่อให้เห็น ชัดเจนว่าผลิตภัณฑ์หรือสินค้านั้นผลิตในประเทศไทย