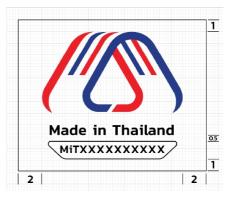

#### ใช้ตราสัญลักษณ์บนผลิตภัณฑ์หรือสินค้า

ต้องมีเลขที่ใบรับรอง MiT ของผลิตภัณฑ์หรือสินค้านั้นๆ แสดงไว้ในกรอบสีเหลี่ยมคางหมู บริเวณด้านล่างของตราสัญลักษณ์ โดยมีระยะห่าง 0.5 ส่วน จากตราสัญลักษณ์

เลขที่ใบรับรอง MiT

การแสดงสัญลักษณ์ ไม่ว่าจะบนตัวสินค้า เช่น บรรจุภัณฑ์ ของที่ห่อหุ้มตัวสินค้า หรืออื่น ๆ ที่ติดไปกับตัวสินค้า จะต้องแสดงโลโก้พร้อมเลขที่ใบรับรองสินค้าเท่านั้น

หมายเหตุ : สัดส่วนการใช้ตราสัญลักษณ์ จะต้องเป็นไปตามที่กำหนดไว้เท่านั้น