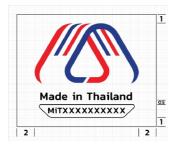

เพื่อความชัดเจนของตราสัญลักษณ์ จึงมีการกำหนดพื้นที่ว่างรอบ ตราสัญลักษณ์ เพื่อป้องกันไม่ให้มีส่วนประกอบอื่น ๆ ในบริเวณพื้นที่ ที่ตราสัญลักษณ์ได้วางอยู่มารบกวนจนเป็นอุปสรรคต่อการมองเห็น โดยระยะห่างด้านบนและด้านล่างจากปลายเครื่องหมายและตัวอักษร เป็น 1 ส่วน และระยะห่างของที่ว่างด้านขวาและซ้ายจากตรา สัญลักษณ์จะเป็น 2 ส่วน

- ขนาดเล็กสุดของตราสัญลักษณ์ ต้องมีขนาดไม่ต่ำกว่า 1.5X1.3 ซ.ม.
- ขนาดใหญ่ตามความเหมาะสมกับขนาดผลิตภัณฑ์ที่จะแสดงโลโก้ได้ ชัดเจน

เพื่อให้ตราสัญลักษณ์มองเห็นได้ชัดเจน

หมายเหตุ : สัดส่วนการใช้ตราสัญลักษณ์ จะต้องเป็นไปตามที่กำหนดไว้เท่านั้น

Made in Thailand logo/ ขนาดการใช้งานและพื้นที่ว่างรอบตราสัญลักษณ์

ขนาดเล็กสุดของตราสัญลักษณ์ Made in Thailand ต้องมีขนาด ไม่ต่ำกว่า 1.5 ซ.ม. ขนาดใหญ่สุดตามความเหมาะสมกับขนาดผลิตภัณฑ์ที่จะแสดงโลโก้ ได้ชัดเจน